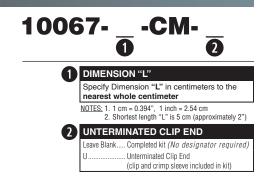

## AUXILIARY WIRE ROPE KIT

## 10067 - AUXILIARY WIRE ROPE EXTENSION KIT

The auxiliary wire rope extension may be used to facilitate mounting the transducer remotely from the measurement point. The clip on the extension attaches to the eye fitting on the transducer. The eye fitting on the opposite end, which is identical to the fitting on the transducer, mounts to the moving element. The extension kit is also available with the clip end unterminated for situations where it is more convenient to size the wire rope length during installation. Clip and crimp fitting are included with the unterminated version.

| ClipThis end connects to |  |
|--------------------------|--|
| fitting on transducer    |  |
| Crimp Sleeve             |  |
|                          |  |

"L" ± 0.3 cm (0.12") -

Ø.188 (Ø4.8 mm) Eye Fitting This end connects to the moving element.